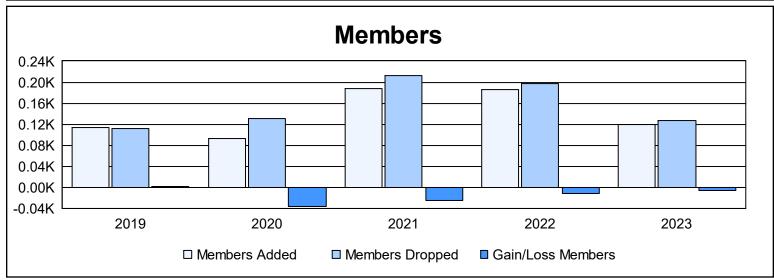

District 34 A As of June 2023 Cumulative

| Year      | New<br>Clubs | Dropped<br>Clubs | Gain/<br>Loss<br>Clubs | New<br>Members | Charter<br>Members | Reinstate<br>Members | Transfer<br>Members | Total<br>Member<br>Added | Total<br>Members<br>Dropped | Gain/<br>Loss<br>Members |
|-----------|--------------|------------------|------------------------|----------------|--------------------|----------------------|---------------------|--------------------------|-----------------------------|--------------------------|
| 2018-2019 | 1            | 0                | 1                      | 84             | 21                 | 3                    | 5                   | 113                      | 111                         | 2                        |
| 2019-2020 | 0            | 1                | -1                     | 89             | 0                  | 0                    | 4                   | 93                       | 130                         | -37                      |
| 2020-2021 | 1            | 5                | -4                     | 134            | 28                 | 22                   | 4                   | 188                      | 213                         | -25                      |
| 2021-2022 | 2            | 3                | -1                     | 117            | 54                 | 9                    | 6                   | 186                      | 197                         | -11                      |
| 2022-2023 | 0            | 1                | -1                     | 115            | 2                  | 1                    | 2                   | 120                      | 127                         | -7                       |
| Average   | 1            | 2                | -1                     | 108            | 21                 | 7                    | 4                   | 140                      | 156                         | -16                      |