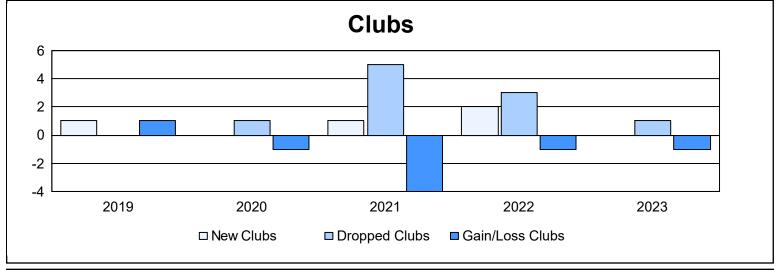

District 34 A As of June 2023 Cumulative

| Year      | New<br>Clubs | Dropped<br>Clubs | Gain/<br>Loss<br>Clubs | New<br>Members | Charter<br>Members | Reinstate<br>Members | Transfer<br>Members | Total<br>Member<br>Added | Total<br>Members<br>Dropped | Gain/<br>Loss<br>Members |
|-----------|--------------|------------------|------------------------|----------------|--------------------|----------------------|---------------------|--------------------------|-----------------------------|--------------------------|
| 2018-2019 | 1            | 0                | 1                      | 84             | 21                 | 3                    | 5                   | 113                      | 111                         | 2                        |
| 2019-2020 | 0            | 1                | -1                     | 89             | 0                  | 0                    | 4                   | 93                       | 130                         | -37                      |
| 2020-2021 | 1            | 5                | -4                     | 134            | 28                 | 22                   | 4                   | 188                      | 213                         | -25                      |
| 2021-2022 | 2            | 3                | -1                     | 117            | 54                 | 9                    | 6                   | 186                      | 197                         | -11                      |
| 2022-2023 | 0            | 1                | -1                     | 115            | 2                  | 1                    | 2                   | 120                      | 127                         | -7                       |
| Average   | 1            | 2                | -1                     | 108            | 21                 | 7                    | 4                   | 140                      | 156                         | -16                      |